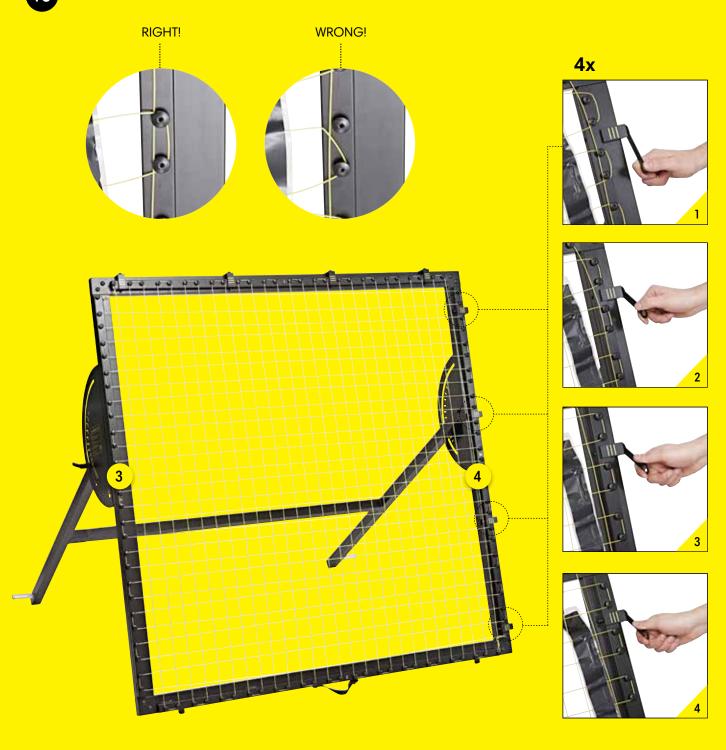

## NET

## **NET**

18

Before starting to use m-station, the product must be assembled carefully in accordance with the assembly manual included.

Munin ApS is not responsible for injury or damage to persons or property resulting from incorrect assembly of the product.