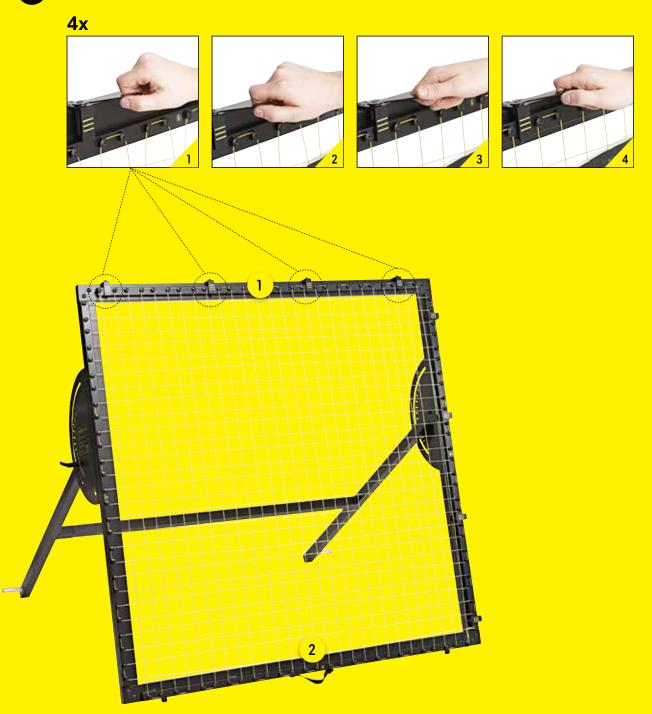

## NET

## **NET**

18

Before starting to use m-station, the product must be assembled carefully in accordance with the assembly manual included.

Munin ApS is not responsible for injury or damage to persons or property resulting from incorrect assembly of the product.